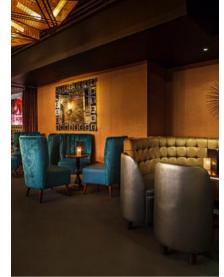

## Clapham

Full Venue Capacity: Seated 100 / Standing 200 Address: 182–184 Clapham High St, London SW4 7UG Nearest Station: Clapham Common

From floral patterned spaces to sequin clad walls and plush purple booths, this is the perfect spot to wow your guests. With a semi private space available and plenty of room to dance, there's a new disco in town!