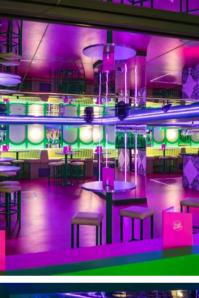

#### Birmingham

Full Venue Capacity: Seated 750 / Standing 3000 Address: Digbeth Arena, Deritend, Bham B9 4AG Nearest Station: Birmingham Snow Hill station

Luna Springs is the destination for all the outdoor fun you could ever need or want. An incredible, must-see location and an open air space like no other. With 2 bars, 4 food outlets, LED screens and large performance stage - this is an epic venue and worth the trip!

Outdoor Space

Event

Menus

AV

Equipment

Photobooth

Nigthcap Mega

Venue!

Private Areas

Bespoke Drinks Menu DJs

Cloakroom

Air Conditioning

3

1

Access

WiFi