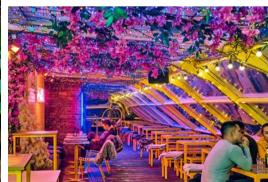

## Shoreditch

#### Full Venue Capacity: Seated 157 / Standing 350 Address: 141-143 Shoreditch High St, London El 6JE Nearest Station: Old Street

Our second largest cocktail bar, cantina and club is a bomb of a venue featuring colourful, quirky interiors, delicious cocktails, live entertainment and DJs until dawn. Expect unique hideaways and hangouts in every corner and our brand new refurbished neon den.