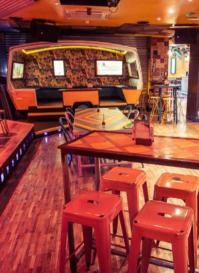

#### Full Venue Capacity: Seated / Standing Address: 87-89 Hanover St, Liverpool L1 3DZ **Nearest Station: Liverpool Lime St**

Our newest Tonight Josephine is an immersive space with nods to the Wild West, an iconic pampas grass entrance and an impressive dancefloor. Perfect for larger coprorate events with entertainment and a guaranteed night to remember.

Photobooth

Performer Stage

Bespoke

Drinks Menu

Event Menus DJs

Δir

Conditioning

Equipment