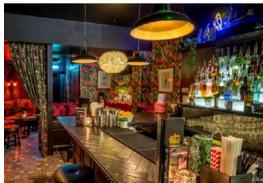

## **Brixton**

### Full Venue Capacity: Seated 100 / Standing 200 Address: 30 Acre Ln, London SW2 5SG Nearest Station: Brixton

From our Latin cantina and killer cocktails to open dance floor and all star DJs, we've got all bases covered. This open plan bar, colour block furniture and epic wall art makes for a unique space that also has its own outside terrace.

Outdoor Space

Photobooth Infamous La Caravana booth!

Event

Menus

Equipment

Bespoke Drinks Menu

DJs

Air Conditioning AV

WiFi Access

El Patio: Standing 40