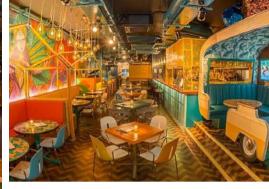

## EAST LONDON

**BARRIO** Angel

**BARRIO** Shoreditch

**DIRTY MARTINI** Bishopsgate

**DIRTY MARTINI** Monument

**DIRTY MARTINI St Paul's** 

### NIKKI'S

THE COCKTAIL CLUB Canary Wharf THE COCKTAIL CLUB Liverpool Street THE COCKTAIL CLUB Shoreditch THE COCKTAIL CLUB Mansion House THE COCKTAIL CLUB Monument THE COCKTAIL CLUB Old Street TONIGHT JOSEPHINE Shoreditch

## Shoreditch

#### Full Venue Capacity: Seated 157 / Standing 350 Address: 141-143 Shoreditch High St, London El 6JE Nearest Station: Old Street

Our second largest cocktail bar, cantina and club is a bomb of a venue featuring colourful, quirky interiors, delicious cocktails, live entertainment and DJs until dawn. Expect unique hideaways and hangouts in every corner and our brand new refurbished neon den.