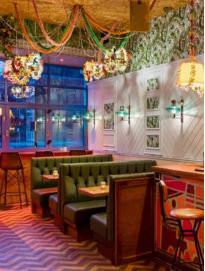

Step away from the ordinary and host your next event at Nikki's. Taking inspiration from the likes of Quentin Tarantino, the space offers up a mixture of trash TV, 90s nostalgia and garish pops of colour. Nikki's is a place where you regret nothing and embrace everything.

#### Full Venue Capacity: Seated 90 / Standing 240 Address: 39A Hoxton Square, London N1 6NL Nearest Station: Old Street

Based in the heart of Shoreditch, Nikkis is an ideal place for both daytime hires and late night events. With spacious booth seating against the walls and one of our largest bars, this nostalgic themed venue is completely unique and one not to miss.