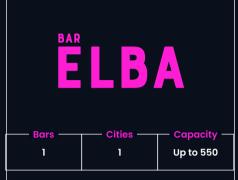

## Waterloo

#### Full Venue Capacity: Seated 440 / Standing 550 Address: 111 Waterloo Rd, London SE1 8SG Nearest Station: Waterloo

Covered in the winter, and open air in the summer, our rooftop paradise is the perfect place for events small and large. With two private areas and award winning views, you wont be disapointed with this incredible hidden gem.