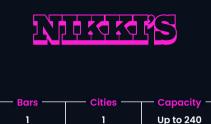

Step away from the ordinary and host your next event at Nikki's. Taking inspiration from the likes of Quentin Tarantino, the space offers up a mixture of trash TV, 90s nostalgia and garish pops of colour. Nikki's is a place where you regret nothing and embrace everything.