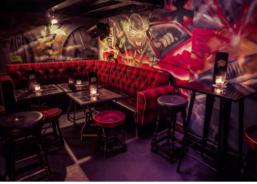

## Clapham

Full Venue Capacity: Seated 100 / Standing 200 Address: 182–184 Clapham High St, London SW4 7UG Nearest Station: Clapham Common

From floral patterned spaces to sequin clad walls and plush purple booths, this is the perfect spot to wow your guests. With a semi private space available and plenty of room to dance, there's a new disco in town!