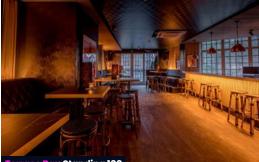

## Monument

### Full Venue Capacity: Seated 100 / Standing 300 Address: 1 Lovat Lane, Off Eastcheap, London EC3R 8DT Nearest Station: Bank / Canon St

This sleek space hosts an impressive cocktail menu and DJ entertainment for a lively atmosphere. There is also our private room - The Cocktail Cabinet, that accommodates up to 100 guests with a private bar.

Cocktail

Bar

Private Areas

**Cabinet** Private

Bespoke Drinks Menu

Event Menus

Cloakroom

Scan this OR code to find out more about this venue

Cocktail Cabinet: Seated 40 / Standing 100