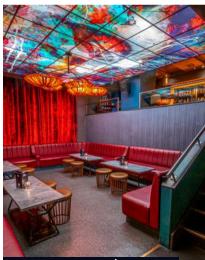

# **BLAME GLORIA**

## Clapham

Full Venue Capacity: Seated 100 / Standing 200 Address: 182–184 Clapham High St, London SW4 7UG Nearest Station: Clapham Common

From floral patterned spaces to sequin clad walls and plush purple booths, this is the perfect spot to wow your guests. With a semi private space available and plenty of room to dance, there's a new disco in town!

Private Areas

Photobooth

Hendrix Inspired Room

Bespoke

Drinks Menu

Event Menus

ΔV

DJs

Air

Conditioning

Equipment

Full Venue Capacity: Seated 85 / Standing 200 Address: 38 Clapham High St, London SW4 7UR **Nearest Station: Clapham Junction** 

Offering exclusive corporate hire, any day of the week. From tailored cocktail menus to photobooths and candy carts, TJ Clapham is a venue to remember.