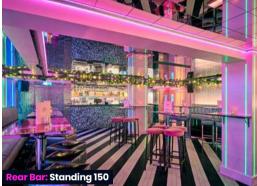

#### Full Venue Capacity: Seated 157 / Standing 350 Address: 141-143 Shoreditch High St, London El 6JE Nearest Station: Old Street

Our second largest cocktail bar, cantina and club is a bomb of a venue featuring colourful, quirky interiors, delicious cocktails, live entertainment and DJs until dawn. Expect unique hideaways and hangouts in every corner and our brand new refurbished neon den.