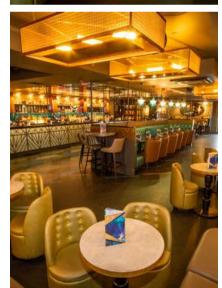

## Shoreditch

#### Full Venue Capacity: Seated 90 / Standing 240 Address: 39A Hoxton Square, London N1 6NL Nearest Station: Old Street

Based in the heart of Shoreditch, Nikkis is an ideal place for both daytime hires and late night events. With spacious booth seating against the walls and one of our largest bars, this nostalgic themed venue is completely unique and one not to miss.