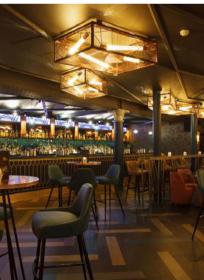

#### Birmingham

Full Venue Capacity: Seated 750 / Standing 3000 Address: Digbeth Arena, Deritend, Bham B9 4AG Nearest Station: Birmingham Snow Hill station

Luna Springs is the destination for all the outdoor fun you could ever need or want. An incredible, must-see location and an open air space like no other. With 2 bars, 4 food outlets, LED screens and large performance stage - this is an epic venue and worth the trip!

Outdoor Space

Event

Menus

AV

Equipment

Photobooth

Nigthcap Mega

Venue!

Private Areas

Bespoke Drinks Menu DJs

Cloakroom

Air Conditioning

3

1

Access

WiFi