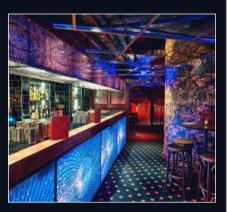

## Waterloo

#### Full Venue Capacity: Seated 440 / Standing 550 Address: 111 Waterloo Rd, London SE1 8SG Nearest Station: Waterloo

Covered in the winter, and open air in the summer, our rooftop paradise is the perfect place for events small and large. With two private areas and award winning views, you wont be disapointed with this incredible hidden gem.

Private Areas

Outdoor Space

View of London Photobooth Skyline!

DJs

WiFi

Bespoke Drinks Menu

Air Conditioning

AV

Equipment

Scan this OR code to find out more about this venue

The Terrace: Standing 80