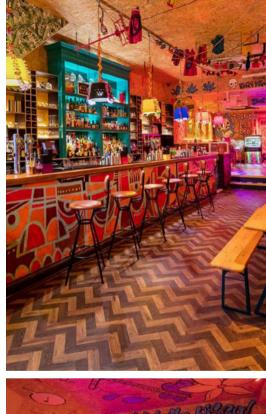

## Soho

Full Venue Capacity: Seated 90 / Standing 200 Address: 6 Poland St, London W1F 8PS Nearest Station: Tottenham Court Road

Just off the beating track of Soho, is the biggest fiesta in town. From bench style seating to quirky booths and hideouts, Barrio Soho is the perfect spot for cocktails and food that leads into a vibrant evening of music and dancing.

Photobooth

Basement Club

Room

Bespoke Drinks Menu

Event Menus DJs

WiFi Access