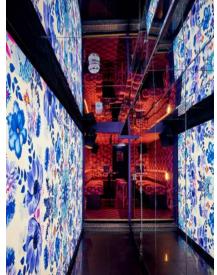

## Clapham

Full Venue Capacity: Seated 100 / Standing 200 Address: 182–184 Clapham High St, London SW4 7UG Nearest Station: Clapham Common

From floral patterned spaces to sequin clad walls and plush purple booths, this is the perfect spot to wow your guests. With a semi private space available and plenty of room to dance, there's a new disco in town!

Private Areas

Photobooth

Hendrix Inspired Room

Bespoke

Drinks Menu

Event Menus

ΔV

DJs