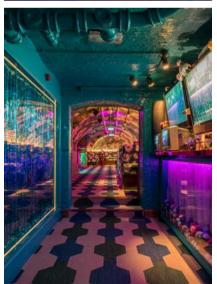

#### Exeter

Full Venue Capacity: Seated 200 / Standing 250 Address: 23 Gandy St, Exeter EX4 3LS Nearest Station: Exeter Central

An underwater-themed open-plan bar spread over two floors with a bar on each. Versatile, immersive and one of a kind.

Private Areas

Outdoor Space

e Photobooth

th Giant Golden Octopus!

Bespoke Drinks Menu

DJs

Air

Conditioning

AV

Equipment

Event

Menus

WiFi Access

Scan this QR code to find out more about this venue

IN ALCOHOLAS DEPENSE IVE DONE SONE PREHIT DUMB SHAT SOBER TOO.