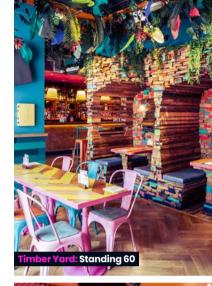

#### Full Venue Capacity: Seated 157 / Standing 350 Address: 141-143 Shoreditch High St, London El 6JE Nearest Station: Old Street

Our second largest cocktail bar, cantina and club is a bomb of a venue featuring colourful, quirky interiors, delicious cocktails, live entertainment and DJs until dawn. Expect unique hideaways and hangouts in every corner and our brand new refurbished neon den.