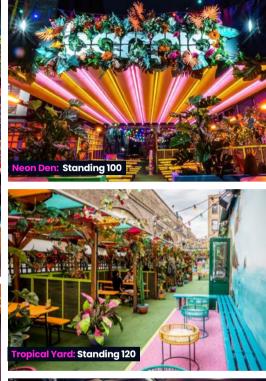

#### Full Venue Capacity: Seated 157 / Standing 350 Address: 141-143 Shoreditch High St, London El 6JE Nearest Station: Old Street

Our second largest cocktail bar, cantina and club is a bomb of a venue featuring colourful, quirky interiors, delicious cocktails, live entertainment and DJs until dawn. Expect unique hideaways and hangouts in every corner and our brand new refurbished neon den.

## Soho

Full Venue Capacity: Seated 90 / Standing 200 Address: 6 Poland St, London W1F 8PS Nearest Station: Tottenham Court Road

Just off the beating track of Soho, is the biggest fiesta in town. From bench style seating to quirky booths and hideouts, Barrio Soho is the perfect spot for cocktails and food that leads into a vibrant evening of music and dancing.

Photobooth

Basement Club

Room

Bespoke Drinks Menu

Event Menus DJs

WiFi Access