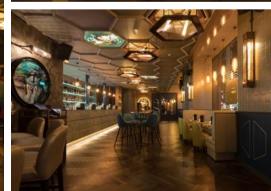

## St Paul's

### Full Venue Capacity: Seated 120 / Standing 400 Address: 130 Wood St, London EC2V 6DL Nearest Station: St Paul's

Set within the vibrant buzz of the City, whether you're looking to host a corporate event and require a private room or the full venue to yourselves, we can deliver the occasion you're looking for.

Wall

Disabled

Access

Private Areas

Iconic Mirror

Bespoke Drinks Menu

Event Menus

Cloakroom

Air Conditioning

DJs

Scan this OR code to find out more about this venue

The Gallery Bar: Seated 20 / Standing 55

Martini Den: Seated 25 / Standing 40

The Blue Room: Seated 25 / Standing 40