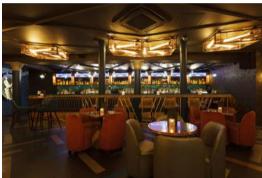

## Monument

### Full Venue Capacity: Seated 100 / Standing 300 Address: 1 Lovat Lane, Off Eastcheap, London EC3R 8DT Nearest Station: Bank / Canon St

This sleek space hosts an impressive cocktail menu and DJ entertainment for a lively atmosphere. There is also our private room - The Cocktail Cabinet, that accommodates up to 100 guests with a private bar.

Cocktail

Bar

Private Areas

**Cabinet** Private

Bespoke Drinks Menu

Event Menus

Cloakroom

Scan this OR code to find out more about this venue

Cocktail Cabinet: Seated 40 / Standing 100