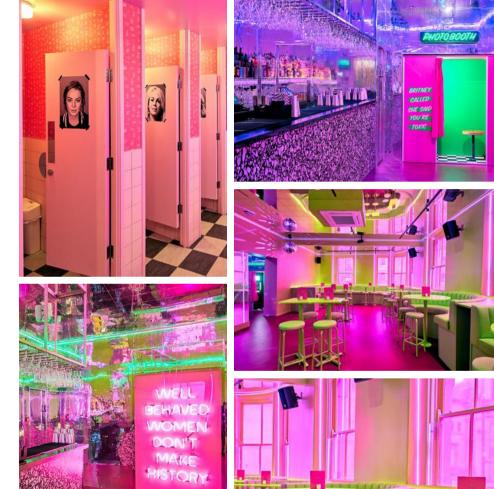

## **Covent Garden**

### Full Venue Capacity: Seated 50 / Standing 150 Address: 11-12 Russell St, Covent Garden, London WC2B 5HZ Nearest Station: Covent Garden

Based in the heart of Covent Garden, perfect for hosting stylish late-night parties with a spirited twist. From our separate VIP area to a full venue hire, your party is guaranteed to feel exclusive and special.

Martini

Private Areas

Outdoor Space

Event

Menus

AV

The OG Dirty

Cloakroom

Air Conditioning

DJs

Equipment