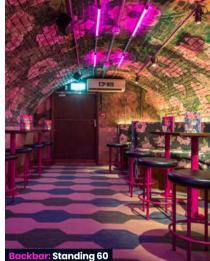

### Full Venue Capacity: Seated 30 / Standing 60 Address: 210 Bishopsgate, Liverpool St, London EC2M 4NR **Nearest Station: Liverpool Street**

Introducing our basement bar fun house and cocktail circus! Guaranteed fun, intimate booths and World Class service from our party starting bartenders.

Fortune Teller Welcoming!

Event

Menus

AV

Bespoke Drinks Menu

DJs

Air Conditioning

Equipment

WiFi Access