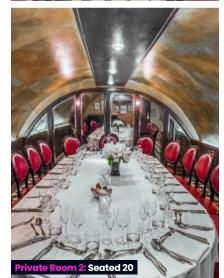

## St Paul's

### Full Venue Capacity: Seated 120 / Standing 400 Address: 130 Wood St, London EC2V 6DL Nearest Station: St Paul's

Set within the vibrant buzz of the City, whether you're looking to host a corporate event and require a private room or the full venue to yourselves, we can deliver the occasion you're looking for.

Wall

Disabled

Access

Private Areas

Iconic Mirror

Bespoke Drinks Menu

Event Menus

Cloakroom

Air Conditioning

DJs

Scan this OR code to find out more about this venue

The Gallery Bar: Seated 20 / Standing 55

Martini Den: Seated 25 / Standing 40

The Blue Room: Seated 25 / Standing 40