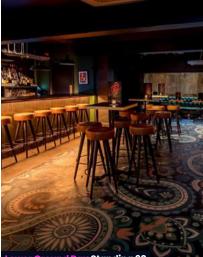

## **Brixton**

### Full Venue Capacity: Seated 100 / Standing 200 Address: 30 Acre Ln, London SW2 5SG Nearest Station: Brixton

From our Latin cantina and killer cocktails to open dance floor and all star DJs, we've got all bases covered. This open plan bar, colour block furniture and epic wall art makes for a unique space that also has its own outside terrace.

Outdoor Space

Photobooth Infamous La Caravana booth!

Event

Menus

Equipment

Bespoke Drinks Menu

DJs

Air Conditioning AV

WiFi Access

El Patio: Standing 40