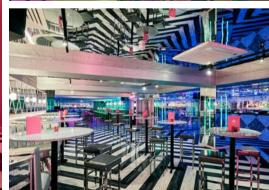

#### Eden Bar: Standing 300

Full Venue Capacity: Seated 186 / Standing 400 Address: 12 Burlington Arcade, Stephenson St, Bham B2 4BL Nearest Station: Birmingham New Street

Unapologetically pink and stylised down to the bathrooms, Tonight Josephine Birmingham is a must see and guaranteed WOW from our inconic neons and photo moments to our all inclusive drinks packages and open plan dancefloor.

Private Areas

Photobooth

Iconic Neons

Event

Menus

Equipment

Bespoke Drinks Menu

Cloakroom