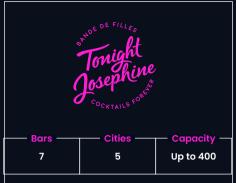

Step into a world of unapologetic glamour and sophistication at Tonight Josephine – the sassiest of cocktail bars. With its chic decor, iconic neons, and stylish interiors, Tonight Josephine sets the stage for an unforgettable experience. Female Empowerment is at our core and hosting iconic events is our favourite thing to do.