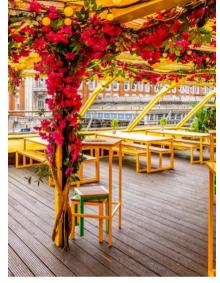

#### Full Venue Capacity: Seated 440 / Standing 550 Address: 111 Waterloo Rd, London SE1 8SG Nearest Station: Waterloo

Covered in the winter, and open air in the summer, our rooftop paradise is the perfect place for events small and large. With two private areas and award winning views, you wont be disapointed with this incredible hidden gem.

Private Areas

Outdoor Space

View of London Photobooth Skyline!

DJs

WiFi

Bespoke Drinks Menu

Air Conditioning

AV

Equipment

Scan this OR code to find out more about this venue

The Terrace: Standing 80