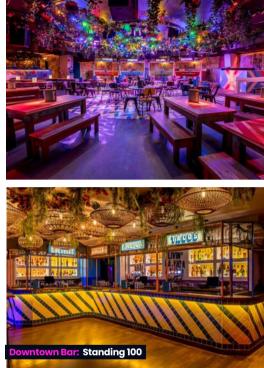

## Shoreditch

#### Full Venue Capacity: Seated 157 / Standing 350 Address: 141-143 Shoreditch High St, London El 6JE Nearest Station: Old Street

Our second largest cocktail bar, cantina and club is a bomb of a venue featuring colourful, quirky interiors, delicious cocktails, live entertainment and DJs until dawn. Expect unique hideaways and hangouts in every corner and our brand new refurbished neon den.