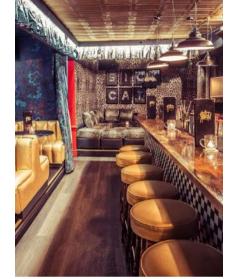

## **Bishopsgate**

### Full Venue Capacity: Seated 100 / Standing 300 Address: 158 Bishopsgate, London EC2M 4LN **Nearest Station: Liverpool St**

Located in the heart of the city, it's the ideal venue for mid-week martinis, special occasions and exclusive events. Offering Cocktail master classes and a wide range of packages, this is the perfect spot for your next event.

Interior

Disabled

Access

Private Areas

Event

Menus

Bespoke Drinks Menu

DJs

Cloakroom

Air Conditioning

VIP Area: Seated 48 / Standing 100