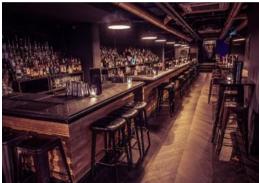

#### Full Venue Capacity: Seated 157 / Standing 350 Address: 141-143 Shoreditch High St, London El 6JE Nearest Station: Old Street

Our second largest cocktail bar, cantina and club is a bomb of a venue featuring colourful, quirky interiors, delicious cocktails, live entertainment and DJs until dawn. Expect unique hideaways and hangouts in every corner and our brand new refurbished neon den.