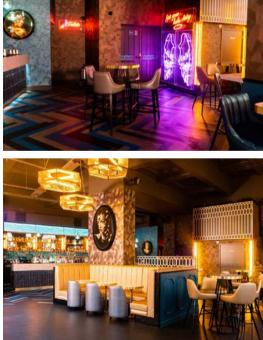

Step into a world of unapologetic glamour and sophistication at Tonight Josephine – the sassiest of cocktail bars. With its chic decor, iconic neons, and stylish interiors, Tonight Josephine sets the stage for an unforgettable experience. Female Empowerment is at our core and hosting iconic events is our favourite thing to do.

#### Full Venue Capacity: Seated 120 / Standing 350 Address: 111 Waterloo Rd, London SE1 8UL Nearest Station: Waterloo

The Tonight Joesphine story started here with an open plan space, 2 bars, our inconic interiors and the perfect vibe that heroes female empowerment at its core.