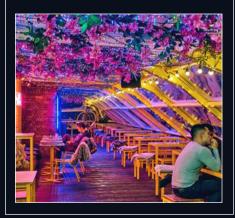

Waterloo's very own rooftop paradise and party island. Covered in the winter and open air in the Summer, take in the views of London's skyline and let us handle the rest.

From sequin clad walls and floral patterned booths, to glittered table tops and intimate party spots, Blame Gloria is an 80s inspired hangout perfect for disco lovers and unforgettable soirees. LUNA Springs

#### Full Venue Capacity: Seated 440 / Standing 550 Address: 111 Waterloo Rd, London SE1 8SG Nearest Station: Waterloo

Covered in the winter, and open air in the summer, our rooftop paradise is the perfect place for events small and large. With two private areas and award winning views, you wont be disapointed with this incredible hidden gem.