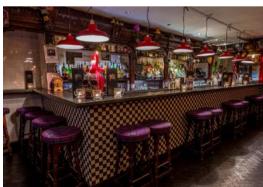

## Clapham

Full Venue Capacity: Seated 100 / Standing 200 Address: 182–184 Clapham High St, London SW4 7UG Nearest Station: Clapham Common

From floral patterned spaces to sequin clad walls and plush purple booths, this is the perfect spot to wow your guests. With a semi private space available and plenty of room to dance, there's a new disco in town!

Private Areas

Photobooth

Hendrix Inspired Room

Bespoke

Drinks Menu

Event Menus

ΔV

DJs

Air

Conditioning

Equipment

Full Venue Capacity: Seated 85 / Standing 200 Address: 38 Clapham High St, London SW4 7UR **Nearest Station: Clapham Junction** 

Offering exclusive corporate hire, any day of the week. From tailored cocktail menus to photobooths and candy carts, TJ Clapham is a venue to remember.