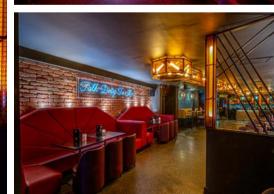

#### 01 LONDON

**Barrio Brixton** Blame Gloria Clapham Tonight Josephine Clapham The Cocktail Club Clapham **Barrio Angel** Barrio Shoreditch Dirty Martini Bishopsgate Dirty Martini Monument Dirty Martini St Paul's Nikkis The Cocktail Club Canary Wharf The Cocktail Club Liverpool Street The Cocktail Club Shoreditch The Cocktail Club Mansion House The Cocktail Club Monument The Cocktail Club Old Street Tonight Josephine Shoreditch Bar Elba Barrio Covent Garden Barrio Soho Blame Gloria Covent Garden Disrepute Dirty Martini Covent Garden Dirty Martini Hanover Sq The Escapologist The Cocktail Club Goodge Street The Cocktail Club Oxford Circus The Cocktail Club Shaftesbury Avenue Tonight Josephine Waterloo Tuttons

Perfect for intimate events, Tuttons private dining rooms are available for daily hire from 8am. Their flexible layout and central London location make them an ideal venue for staging business meetings, training sessions or team building activities.

#### **Covent Garden**

Full Venue Capacity: Seated 126 / Standing 140 Address: 11-12 Russell St, Covent Garden, London WC2B 5HZ Nearest Station: Covent Garden / Holborn

Perfect for intimate events, Tuttons private dining rooms are available for daily hire from 8am. Their flexible layout and central London location make them an ideal venue for staging business meetings, training sessions or team building activities.