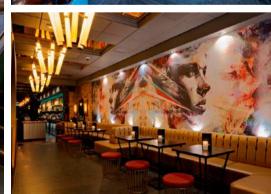

#### Full Venue Capacity: Seated 90 / Standing 240 Address: 39A Hoxton Square, London N1 6NL Nearest Station: Old Street

Based in the heart of Shoreditch, Nikkis is an ideal place for both daytime hires and late night events. With spacious booth seating against the walls and one of our largest bars, this nostalgic themed venue is completely unique and one not to miss.