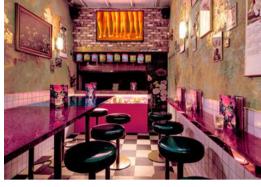

Perfect for intimate events, Tuttons private dining rooms are available for daily hire from 8am. Their flexible layout and central London location make them an ideal venue for staging business meetings, training sessions or team building activities.

#### **Covent Garden**

Full Venue Capacity: Seated 126 / Standing 140 Address: 11-12 Russell St, Covent Garden, London WC2B 5HZ Nearest Station: Covent Garden / Holborn

Perfect for intimate events, Tuttons private dining rooms are available for daily hire from 8am. Their flexible layout and central London location make them an ideal venue for staging business meetings, training sessions or team building activities.

Private Areas

Outdoor Space

**Outdoor Seating** 

Event

Menus

AV

on The Piazza

Cloakroom

Air Conditioning

Bespoke

Drinks Menu

Equipment