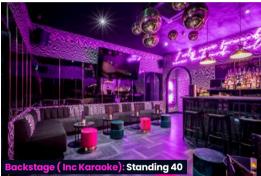

#### **Goodge Street**

#### Full Venue Capacity: Seated 30 / Standing 100 Address: 61 Goodge St, London WIT 1TL **Nearest Station: Goodge Street**

Visually cheeky and equally fun, with leopard print patterns adorning the walls and comfy seated areas, this intimate space is the ideal spot for private parties and soirees.

Private Areas

Unparalled Atmosphere!

Bespoke Drinks Menu

Air Conditioning

DJs

AV Equipment

WiFi

#### Full Venue Capacity: Seated 130 / Standing 200 Address: 4 Great Portland St, London WIW 8QL Nearest Station: Oxford Circus

This open plan basement escape is the perfect underground hot spot for your next event. With a large dancefloor, games room and long-stretching bar - this is THE place for a party.

Private Areas

Photobooth

Private Karaoke

Event

Menus

AV Equipment

Bespoke Drinks Menu

DJs

Air Conditioning

WiFi Access