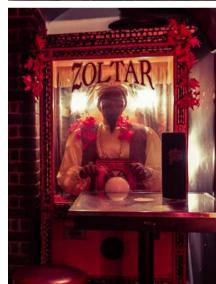

## **Liverpool Street**

### Full Venue Capacity: Seated 30 / Standing 60 Address: 210 Bishopsgate, Liverpool St, London EC2M 4NR **Nearest Station: Liverpool Street**

Introducing our basement bar fun house and cocktail circus! Guaranteed fun, intimate booths and World Class service from our party starting bartenders.

Fortune Teller Welcoming!

Event

Menus

AV

Bespoke Drinks Menu

DJs

Air Conditioning

Equipment