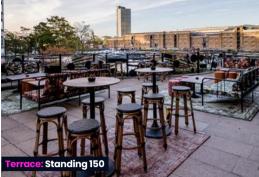

#### Full Venue Capacity: Seated 440 / Standing 550 Address: 111 Waterloo Rd, London SE1 8SG Nearest Station: Waterloo

Covered in the winter, and open air in the summer, our rooftop paradise is the perfect place for events small and large. With two private areas and award winning views, you wont be disapointed with this incredible hidden gem.

Equipment

Scan this OR code to find out more about this venue

The Terrace: Standing 80