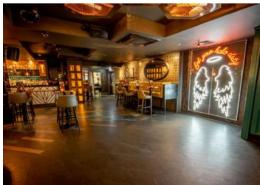

#### Full Venue Capacity: Seated 157 / Standing 350 Address: 141-143 Shoreditch High St, London El 6JE Nearest Station: Old Street

Our second largest cocktail bar, cantina and club is a bomb of a venue featuring colourful, quirky interiors, delicious cocktails, live entertainment and DJs until dawn. Expect unique hideaways and hangouts in every corner and our brand new refurbished neon den.