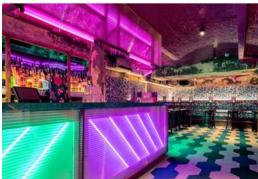

#### Full Venue Capacity: Seated 157 / Standing 350 Address: 141-143 Shoreditch High St, London El 6JE Nearest Station: Old Street

Our second largest cocktail bar, cantina and club is a bomb of a venue featuring colourful, quirky interiors, delicious cocktails, live entertainment and DJs until dawn. Expect unique hideaways and hangouts in every corner and our brand new refurbished neon den.

## Shoreditch