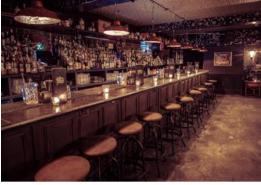

## Monument

### Full Venue Capacity: Seated 100 / Standing 300 Address: 1 Lovat Lane, Off Eastcheap, London EC3R 8DT Nearest Station: Bank / Canon St

This sleek space hosts an impressive cocktail menu and DJ entertainment for a lively atmosphere. There is also our private room - The Cocktail Cabinet, that accommodates up to 100 guests with a private bar.

Cocktail

Bar

Private Areas

**Cabinet** Private

Bespoke Drinks Menu

Event Menus

Cloakroom

Scan this OR code to find out more about this venue

Cocktail Cabinet: Seated 40 / Standing 100