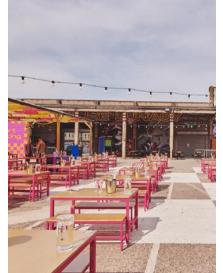

#### Birmingham

Full Venue Capacity: Seated 750 / Standing 3000 Address: Digbeth Arena, Deritend, Bham B9 4AG Nearest Station: Birmingham Snow Hill station

Luna Springs is the destination for all the outdoor fun you could ever need or want. An incredible, must-see location and an open air space like no other. With 2 bars, 4 food outlets, LED screens and large performance stage - this is an epic venue and worth the trip!

Outdoor Space

Event

Menus

AV

Equipment

Photobooth

Nigthcap Mega

Venue!

Private Areas

Bespoke Drinks Menu DJs

Cloakroom

Air Conditioning

3

1

Access

WiFi