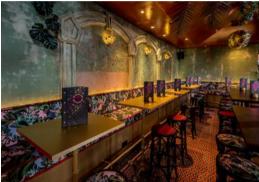

## **Covent Garden**

Full Venue Capacity: Seated 90 / Standing 200 Address: 20 Bedford St, London WC2E 9HP Nearest Station: Covent Garden

Home to three bars and two private rooms, this bar has the perfect space for both intimate parties and larger events with an eclectic cocktail list and exceptional service at its core.

Retro TV

Tunnel

Cloakroom

Private Areas

Photobooth

Bespoke

Drinks Menu

Event

Menus

ΔV

DJs

Air

Conditioning

WiFi

Access

Equipment