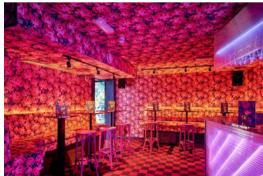

## Clapham

Full Venue Capacity: Seated 100 / Standing 200 Address: 182–184 Clapham High St, London SW4 7UG Nearest Station: Clapham Common

From floral patterned spaces to sequin clad walls and plush purple booths, this is the perfect spot to wow your guests. With a semi private space available and plenty of room to dance, there's a new disco in town!