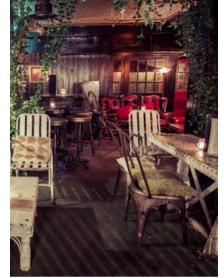

### Full Venue Capacity: Seated 100 / Standing 200 Address: 30 Acre Ln, London SW2 5SG Nearest Station: Brixton

From our Latin cantina and killer cocktails to open dance floor and all star DJs, we've got all bases covered. This open plan bar, colour block furniture and epic wall art makes for a unique space that also has its own outside terrace.

Outdoor Space

Photobooth Infamous La Caravana booth!

Event

Menus

Equipment

Bespoke Drinks Menu

DJs

Air Conditioning AV

WiFi Access

El Patio: Standing 40