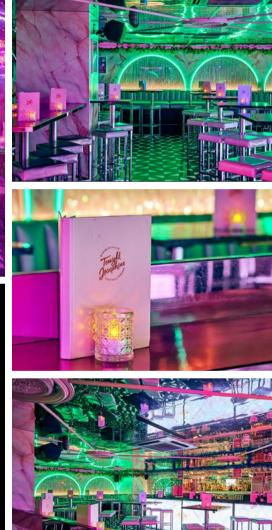

#### Full Venue Capacity: Seated 120 / Standing 350 Address: 111 Waterloo Rd, London SE1 8UL Nearest Station: Waterloo

The Tonight Joesphine story started here with an open plan space, 2 bars, our inconic interiors and the perfect vibe that heroes female empowerment at its core.

#### Eden Bar: Standing 300

Full Venue Capacity: Seated 186 / Standing 400 Address: 12 Burlington Arcade, Stephenson St, Bham B2 4BL Nearest Station: Birmingham New Street

Unapologetically pink and stylised down to the bathrooms, Tonight Josephine Birmingham is a must see and guaranteed WOW from our inconic neons and photo moments to our all inclusive drinks packages and open plan dancefloor.