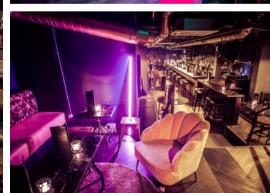

## **Liverpool Street**

### Full Venue Capacity: Seated 30 / Standing 60 Address: 210 Bishopsgate, Liverpool St, London EC2M 4NR **Nearest Station: Liverpool Street**

Introducing our basement bar fun house and cocktail circus! Guaranteed fun, intimate booths and World Class service from our party starting bartenders.

Fortune Teller Welcoming!

Event

Menus

AV

Bespoke Drinks Menu

DJs

Air Conditioning

Equipment

WiFi Access