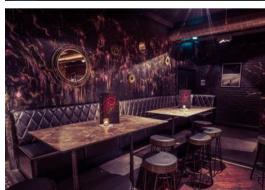

## **Brixton**

### Full Venue Capacity: Seated 100 / Standing 200 Address: 30 Acre Ln, London SW2 5SG Nearest Station: Brixton

From our Latin cantina and killer cocktails to open dance floor and all star DJs, we've got all bases covered. This open plan bar, colour block furniture and epic wall art makes for a unique space that also has its own outside terrace.

Outdoor Space

Photobooth Infamous La Caravana booth!

Event

Menus

Equipment

Bespoke Drinks Menu

DJs

Air Conditioning AV

WiFi Access

El Patio: Standing 40