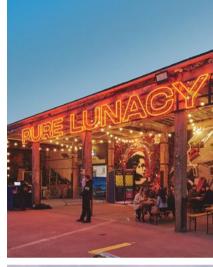

#### Birmingham

Full Venue Capacity: Seated 750 / Standing 3000 Address: Digbeth Arena, Deritend, Bham B9 4AG Nearest Station: Birmingham Snow Hill station

Luna Springs is the destination for all the outdoor fun you could ever need or want. An incredible, must-see location and an open air space like no other. With 2 bars, 4 food outlets, LED screens and large performance stage - this is an epic venue and worth the trip!

Outdoor Space

Event

Menus

AV

Equipment

Photobooth

Nigthcap Mega

Venue!

Private Areas

Bespoke Drinks Menu DJs

Cloakroom

Air Conditioning

3

1

Access

WiFi