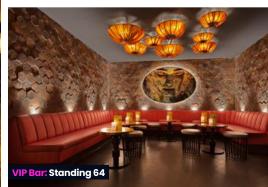

## Monument

### Full Venue Capacity: Seated 100 / Standing 300 Address: 1 Lovat Lane, Off Eastcheap, London EC3R 8DT Nearest Station: Bank / Canon St

This sleek space hosts an impressive cocktail menu and DJ entertainment for a lively atmosphere. There is also our private room - The Cocktail Cabinet, that accommodates up to 100 guests with a private bar.

Cocktail

Bar

Private Areas

**Cabinet** Private

Bespoke Drinks Menu

Event Menus

Cloakroom

Scan this OR code to find out more about this venue

Cocktail Cabinet: Seated 40 / Standing 100