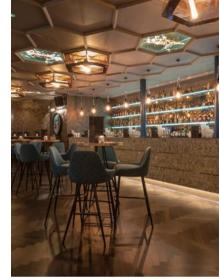

#### Birmingham

Full Venue Capacity: Seated 750 / Standing 3000 Address: Digbeth Arena, Deritend, Bham B9 4AG Nearest Station: Birmingham Snow Hill station

Luna Springs is the destination for all the outdoor fun you could ever need or want. An incredible, must-see location and an open air space like no other. With 2 bars, 4 food outlets, LED screens and large performance stage - this is an epic venue and worth the trip!

Outdoor Space

Event

Menus

AV

Equipment

Photobooth

Nigthcap Mega

Venue!

Private Areas

Bespoke Drinks Menu DJs

Cloakroom

Air Conditioning

3

1

Access

WiFi