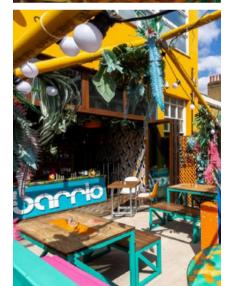

## **Brixton**

### Full Venue Capacity: Seated 100 / Standing 200 Address: 30 Acre Ln, London SW2 5SG Nearest Station: Brixton

From our Latin cantina and killer cocktails to open dance floor and all star DJs, we've got all bases covered. This open plan bar, colour block furniture and epic wall art makes for a unique space that also has its own outside terrace.

Outdoor Space

Photobooth Infamous La Caravana booth!

Event

Menus

Equipment

Bespoke Drinks Menu

DJs

Air Conditioning AV

WiFi Access

El Patio: Standing 40