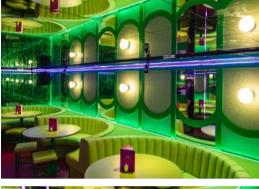

#### Full Venue Capacity: Seated 90 / Standing 240 Address: 39A Hoxton Square, London N1 6NL Nearest Station: Old Street

Based in the heart of Shoreditch, Nikkis is an ideal place for both daytime hires and late night events. With spacious booth seating against the walls and one of our largest bars, this nostalgic themed venue is completely unique and one not to miss.