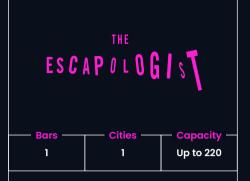

Escape reality in our underground basement and unlock a new level of merrymaking as you take over The Escapologist. With two private rooms and eccentric décor throughout, this is the perfect place to impress your fellow comrades.