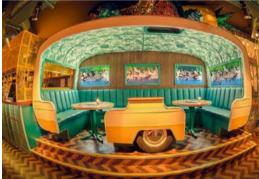

## Shoreditch

#### Full Venue Capacity: Seated 90 / Standing 240 Address: 39A Hoxton Square, London N1 6NL Nearest Station: Old Street

Based in the heart of Shoreditch, Nikkis is an ideal place for both daytime hires and late night events. With spacious booth seating against the walls and one of our largest bars, this nostalgic themed venue is completely unique and one not to miss.