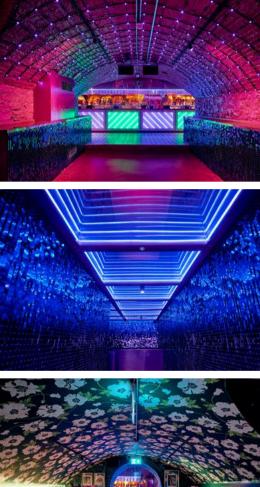

#### Full Venue Capacity: Seated 157 / Standing 350 Address: 141-143 Shoreditch High St, London El 6JE Nearest Station: Old Street

Our second largest cocktail bar, cantina and club is a bomb of a venue featuring colourful, quirky interiors, delicious cocktails, live entertainment and DJs until dawn. Expect unique hideaways and hangouts in every corner and our brand new refurbished neon den.

#### Full Venue Capacity: Seated 90 / Standing 240 Address: 39A Hoxton Square, London N1 6NL Nearest Station: Old Street

Based in the heart of Shoreditch, Nikkis is an ideal place for both daytime hires and late night events. With spacious booth seating against the walls and one of our largest bars, this nostalgic themed venue is completely unique and one not to miss.