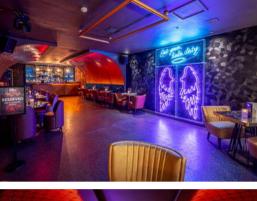

#### Full Venue Capacity: Seated 157 / Standing 350 Address: 141-143 Shoreditch High St, London El 6JE Nearest Station: Old Street

Our second largest cocktail bar, cantina and club is a bomb of a venue featuring colourful, quirky interiors, delicious cocktails, live entertainment and DJs until dawn. Expect unique hideaways and hangouts in every corner and our brand new refurbished neon den.