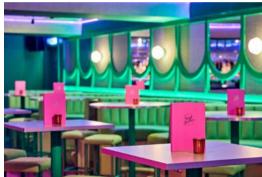

#### Eden Bar: Standing 300

Full Venue Capacity: Seated 186 / Standing 400 Address: 12 Burlington Arcade, Stephenson St, Bham B2 4BL Nearest Station: Birmingham New Street

Unapologetically pink and stylised down to the bathrooms, Tonight Josephine Birmingham is a must see and guaranteed WOW from our inconic neons and photo moments to our all inclusive drinks packages and open plan dancefloor.

Private Areas

Photobooth

Iconic Neons

Event

Menus

Equipment

Bespoke Drinks Menu

Cloakroom