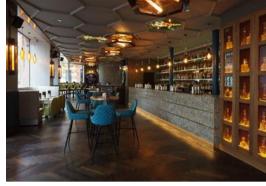

#### Birmingham

Full Venue Capacity: Seated 750 / Standing 3000 Address: Digbeth Arena, Deritend, Bham B9 4AG Nearest Station: Birmingham Snow Hill station

Luna Springs is the destination for all the outdoor fun you could ever need or want. An incredible, must-see location and an open air space like no other. With 2 bars, 4 food outlets, LED screens and large performance stage - this is an epic venue and worth the trip!

Outdoor Space

Event

Menus

AV

Equipment

Photobooth

Nigthcap Mega

Venue!

Private Areas

Bespoke Drinks Menu DJs

Cloakroom

Air Conditioning

3

1

Access

WiFi