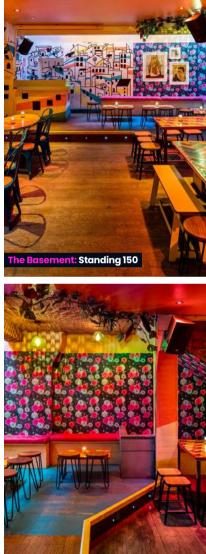

#### Full Venue Capacity: Seated 130 / Standing 200 Address: 4 Great Portland St, London WIW 8QL Nearest Station: Oxford Circus

This open plan basement escape is the perfect underground hot spot for your next event. With a large dancefloor, games room and long-stretching bar - this is THE place for a party.