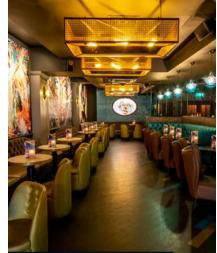

## Shoreditch

#### Full Venue Capacity: Seated 90 / Standing 240 Address: 39A Hoxton Square, London N1 6NL Nearest Station: Old Street

Based in the heart of Shoreditch, Nikkis is an ideal place for both daytime hires and late night events. With spacious booth seating against the walls and one of our largest bars, this nostalgic themed venue is completely unique and one not to miss.