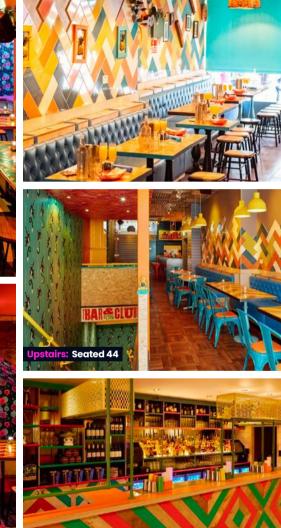

#### Full Venue Capacity: Seated 30 / Standing 100 Address: 61 Goodge St, London WIT 1TL **Nearest Station: Goodge Street**

Visually cheeky and equally fun, with leopard print patterns adorning the walls and comfy seated areas, this intimate space is the ideal spot for private parties and soirees.