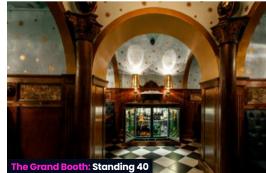

## Monument

### Full Venue Capacity: Seated 100 / Standing 300 Address: 1 Lovat Lane, Off Eastcheap, London EC3R 8DT Nearest Station: Bank / Canon St

This sleek space hosts an impressive cocktail menu and DJ entertainment for a lively atmosphere. There is also our private room - The Cocktail Cabinet, that accommodates up to 100 guests with a private bar.

Cocktail

Bar

Private Areas

**Cabinet** Private

Bespoke Drinks Menu

Event Menus

Cloakroom

Scan this OR code to find out more about this venue

Cocktail Cabinet: Seated 40 / Standing 100