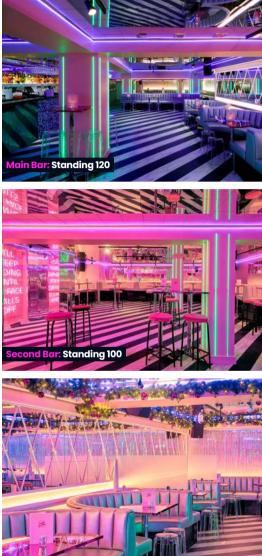

#### Birmingham

Full Venue Capacity: Seated 750 / Standing 3000 Address: Digbeth Arena, Deritend, Bham B9 4AG Nearest Station: Birmingham Snow Hill station

Luna Springs is the destination for all the outdoor fun you could ever need or want. An incredible, must-see location and an open air space like no other. With 2 bars, 4 food outlets, LED screens and large performance stage - this is an epic venue and worth the trip!

Outdoor Space

Event

Menus

AV

Equipment

Photobooth

Nigthcap Mega

Venue!

Private Areas

Bespoke Drinks Menu DJs

Cloakroom

Air Conditioning

3

1

Access

WiFi