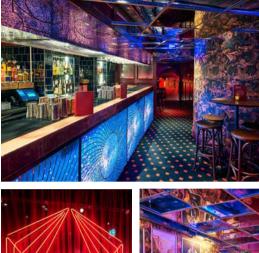

## Shoreditch

#### Full Venue Capacity: Seated 157 / Standing 350 Address: 141-143 Shoreditch High St, London El 6JE Nearest Station: Old Street

Our second largest cocktail bar, cantina and club is a bomb of a venue featuring colourful, quirky interiors, delicious cocktails, live entertainment and DJs until dawn. Expect unique hideaways and hangouts in every corner and our brand new refurbished neon den.