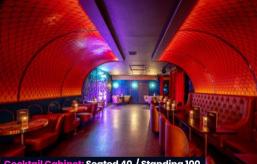

## Monument

### Full Venue Capacity: Seated 100 / Standing 300 Address: 1 Lovat Lane, Off Eastcheap, London EC3R 8DT Nearest Station: Bank / Canon St

This sleek space hosts an impressive cocktail menu and DJ entertainment for a lively atmosphere. There is also our private room - The Cocktail Cabinet, that accommodates up to 100 guests with a private bar.

Cocktail

Bar

Private Areas

**Cabinet** Private

Bespoke Drinks Menu

Event Menus

Cloakroom

Scan this OR code to find out more about this venue

Cocktail Cabinet: Seated 40 / Standing 100