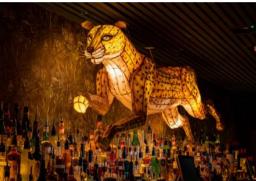

## Monument

Full Venue Capacity: Seated 70 / Standing 130 Address: 2B Eastcheap, London EC4R 9AD Nearest Station: Bank/Monument, Canon St

A unique and spectacular private party space with animal mannequins, a 90 degree bar and Vivienne Westwood inspired interiors.

Photobooth

Secret Booths!

Bespoke Drinks Menu

DJs

Air Conditioning

AV Equipment

WiFi Access