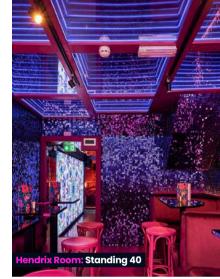

## Clapham

Full Venue Capacity: Seated 100 / Standing 200 Address: 182–184 Clapham High St, London SW4 7UG Nearest Station: Clapham Common

From floral patterned spaces to sequin clad walls and plush purple booths, this is the perfect spot to wow your guests. With a semi private space available and plenty of room to dance, there's a new disco in town!

Private Areas

Photobooth

Hendrix Inspired Room

Bespoke

Drinks Menu

Event Menus

ΔV

DJs

Air

Conditioning

Equipment

Full Venue Capacity: Seated 85 / Standing 200 Address: 38 Clapham High St, London SW4 7UR **Nearest Station: Clapham Junction** 

Offering exclusive corporate hire, any day of the week. From tailored cocktail menus to photobooths and candy carts, TJ Clapham is a venue to remember.