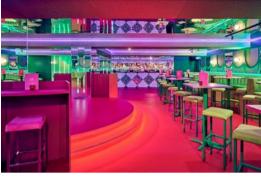

#### Eden Bar: Standing 300

Full Venue Capacity: Seated 186 / Standing 400 Address: 12 Burlington Arcade, Stephenson St, Bham B2 4BL Nearest Station: Birmingham New Street

Unapologetically pink and stylised down to the bathrooms, Tonight Josephine Birmingham is a must see and guaranteed WOW from our inconic neons and photo moments to our all inclusive drinks packages and open plan dancefloor.

Private Areas

Photobooth

Iconic Neons

Event

Menus

Equipment

Bespoke Drinks Menu

Cloakroom