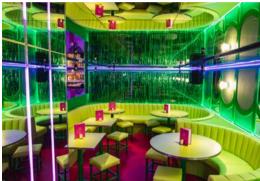

#### Full Venue Capacity: Seated 90 / Standing 240 Address: 39A Hoxton Square, London N1 6NL Nearest Station: Old Street

Based in the heart of Shoreditch, Nikkis is an ideal place for both daytime hires and late night events. With spacious booth seating against the walls and one of our largest bars, this nostalgic themed venue is completely unique and one not to miss.