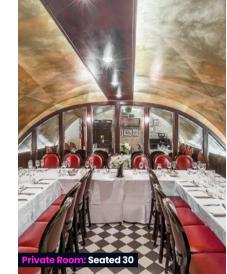

## St Paul's

### Full Venue Capacity: Seated 120 / Standing 400 Address: 130 Wood St, London EC2V 6DL Nearest Station: St Paul's

Set within the vibrant buzz of the City, whether you're looking to host a corporate event and require a private room or the full venue to yourselves, we can deliver the occasion you're looking for.

Wall

Disabled

Access

Private Areas

Iconic Mirror

Bespoke Drinks Menu

Event Menus

Cloakroom

Air Conditioning

DJs

Scan this OR code to find out more about this venue

The Gallery Bar: Seated 20 / Standing 55

Martini Den: Seated 25 / Standing 40

The Blue Room: Seated 25 / Standing 40