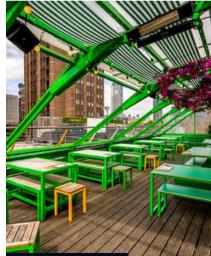

#### Full Venue Capacity: Seated 440 / Standing 550 Address: 111 Waterloo Rd, London SE1 8SG Nearest Station: Waterloo

Covered in the winter, and open air in the summer, our rooftop paradise is the perfect place for events small and large. With two private areas and award winning views, you wont be disapointed with this incredible hidden gem.

Private Areas

Outdoor Space

View of London Photobooth Skyline!

DJs

WiFi

Bespoke Drinks Menu

Air Conditioning

AV

Equipment

Scan this OR code to find out more about this venue

The Terrace: Standing 80