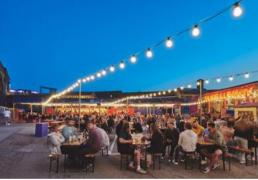

#### Birmingham

Full Venue Capacity: Seated 750 / Standing 3000 Address: Digbeth Arena, Deritend, Bham B9 4AG Nearest Station: Birmingham Snow Hill station

Luna Springs is the destination for all the outdoor fun you could ever need or want. An incredible, must-see location and an open air space like no other. With 2 bars, 4 food outlets, LED screens and large performance stage - this is an epic venue and worth the trip!

Outdoor Space

Event

Menus

AV

Equipment

Photobooth

Nigthcap Mega

Venue!

Private Areas

Bespoke Drinks Menu DJs

Cloakroom

Air Conditioning

3

1

Access

WiFi