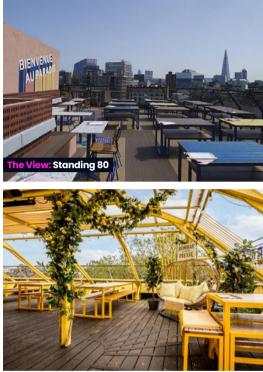

## Waterloo

#### Full Venue Capacity: Seated 440 / Standing 550 Address: 111 Waterloo Rd, London SE1 8SG Nearest Station: Waterloo

Covered in the winter, and open air in the summer, our rooftop paradise is the perfect place for events small and large. With two private areas and award winning views, you wont be disapointed with this incredible hidden gem.

Private Areas

Outdoor Space

View of London Photobooth Skyline!

DJs

WiFi

Bespoke Drinks Menu

Air Conditioning

AV

Equipment

Scan this OR code to find out more about this venue

The Terrace: Standing 80