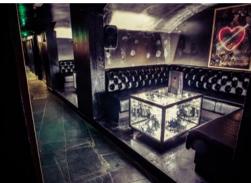

### Full Venue Capacity: Seated 100 / Standing 300 Address: 1 Lovat Lane, Off Eastcheap, London EC3R 8DT Nearest Station: Bank / Canon St

This sleek space hosts an impressive cocktail menu and DJ entertainment for a lively atmosphere. There is also our private room - The Cocktail Cabinet, that accommodates up to 100 guests with a private bar.

Cocktail

Bar

Private Areas

**Cabinet** Private

Bespoke Drinks Menu

Event Menus

Cloakroom

Scan this OR code to find out more about this venue