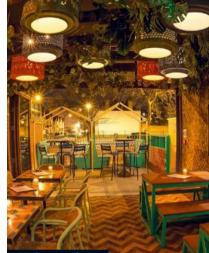

#### **Covent Garden**

Full Venue Capacity: Seated 126 / Standing 140 Address: 11-12 Russell St, Covent Garden, London WC2B 5HZ Nearest Station: Covent Garden / Holborn

Perfect for intimate events, Tuttons private dining rooms are available for daily hire from 8am. Their flexible layout and central London location make them an ideal venue for staging business meetings, training sessions or team building activities.

Perfect for intimate events, Tuttons private dining rooms are available for daily hire from 8am. Their flexible layout and central London location make them an ideal venue for staging business meetings, training sessions or team building activities.