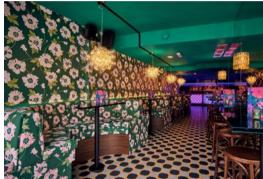

## Clapham

Full Venue Capacity: Seated 100 / Standing 200 Address: 182–184 Clapham High St, London SW4 7UG Nearest Station: Clapham Common

From floral patterned spaces to sequin clad walls and plush purple booths, this is the perfect spot to wow your guests. With a semi private space available and plenty of room to dance, there's a new disco in town!

Private Areas

Photobooth

Hendrix Inspired Room

Bespoke

Drinks Menu

Event Menus

ΔV

DJs