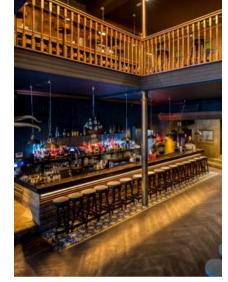

## **Brixton**

### Full Venue Capacity: Seated 100 / Standing 200 Address: 30 Acre Ln, London SW2 5SG Nearest Station: Brixton

From our Latin cantina and killer cocktails to open dance floor and all star DJs, we've got all bases covered. This open plan bar, colour block furniture and epic wall art makes for a unique space that also has its own outside terrace.

Outdoor Space

Photobooth Infamous La Caravana booth!

Event

Menus

Equipment

Bespoke Drinks Menu

DJs

Air Conditioning AV

WiFi Access

El Patio: Standing 40