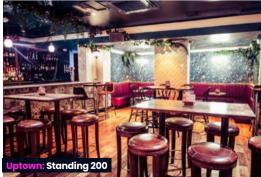

#### Full Venue Capacity: Seated 130 / Standing 200 Address: 4 Great Portland St, London WIW 8QL Nearest Station: Oxford Circus

This open plan basement escape is the perfect underground hot spot for your next event. With a large dancefloor, games room and long-stretching bar - this is THE place for a party.

Private Areas

Photobooth

Private Karaoke

Event

Menus

AV Equipment

Bespoke Drinks Menu

DJs