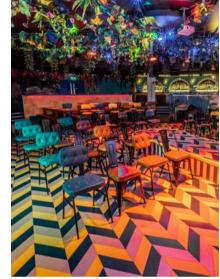

## Shoreditch

#### Full Venue Capacity: Seated 157 / Standing 350 Address: 141-143 Shoreditch High St, London El 6JE Nearest Station: Old Street

Our second largest cocktail bar, cantina and club is a bomb of a venue featuring colourful, quirky interiors, delicious cocktails, live entertainment and DJs until dawn. Expect unique hideaways and hangouts in every corner and our brand new refurbished neon den.