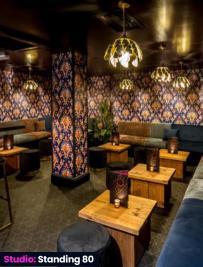

## Waterloo

#### Full Venue Capacity: Seated 440 / Standing 550 Address: 111 Waterloo Rd, London SE1 8SG Nearest Station: Waterloo

Covered in the winter, and open air in the summer, our rooftop paradise is the perfect place for events small and large. With two private areas and award winning views, you wont be disapointed with this incredible hidden gem.

Private Areas

Outdoor Space

View of London Photobooth Skyline!

DJs

WiFi

Bespoke Drinks Menu

Air Conditioning

AV

Equipment

Scan this OR code to find out more about this venue

The Terrace: Standing 80