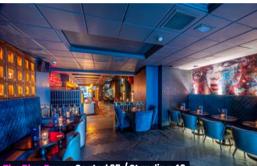

## Monument

### Full Venue Capacity: Seated 100 / Standing 300 Address: 1 Lovat Lane, Off Eastcheap, London EC3R 8DT Nearest Station: Bank / Canon St

This sleek space hosts an impressive cocktail menu and DJ entertainment for a lively atmosphere. There is also our private room - The Cocktail Cabinet, that accommodates up to 100 guests with a private bar.

Cocktail

Bar

Private Areas

**Cabinet** Private

Bespoke Drinks Menu

Event Menus

Cloakroom

Scan this OR code to find out more about this venue