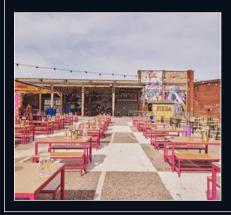

#### Birmingham

Full Venue Capacity: Seated 750 / Standing 3000 Address: Digbeth Arena, Deritend, Bham B9 4AG Nearest Station: Birmingham Snow Hill station

Luna Springs is the destination for all the outdoor fun you could ever need or want. An incredible, must-see location and an open air space like no other. With 2 bars, 4 food outlets, LED screens and large performance stage - this is an epic venue and worth the trip!