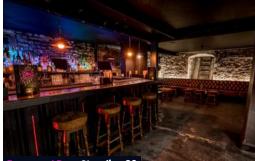

## Shoreditch

#### Full Venue Capacity: Seated 157 / Standing 350 Address: 141-143 Shoreditch High St, London El 6JE Nearest Station: Old Street

Our second largest cocktail bar, cantina and club is a bomb of a venue featuring colourful, quirky interiors, delicious cocktails, live entertainment and DJs until dawn. Expect unique hideaways and hangouts in every corner and our brand new refurbished neon den.