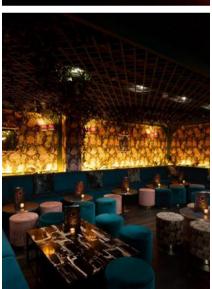

## Clapham

Full Venue Capacity: Seated 100 / Standing 200 Address: 182–184 Clapham High St, London SW4 7UG Nearest Station: Clapham Common

From floral patterned spaces to sequin clad walls and plush purple booths, this is the perfect spot to wow your guests. With a semi private space available and plenty of room to dance, there's a new disco in town!

#### **Bristol**

Full Venue Capacity: Seated 160 / Standing 400 Address: 22 Small St, Bristol BS1 1DW **Nearest Station: Bristol Temple Meads** 

Decked out with an interactive lighting system, vibrant neons, a semi-private room and Gloria's classic floral features - this is the ideal space for after-work drinks or large corporate hires.