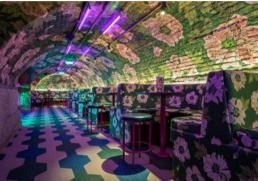

#### Full Venue Capacity: Seated 157 / Standing 350 Address: 141-143 Shoreditch High St, London El 6JE Nearest Station: Old Street

Our second largest cocktail bar, cantina and club is a bomb of a venue featuring colourful, quirky interiors, delicious cocktails, live entertainment and DJs until dawn. Expect unique hideaways and hangouts in every corner and our brand new refurbished neon den.

## Shoreditch