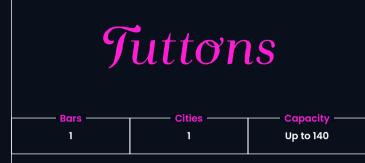

#### **Covent Garden**

Full Venue Capacity: Seated 126 / Standing 140 Address: 11-12 Russell St, Covent Garden, London WC2B 5HZ Nearest Station: Covent Garden / Holborn

Perfect for intimate events, Tuttons private dining rooms are available for daily hire from 8am. Their flexible layout and central London location make them an ideal venue for staging business meetings, training sessions or team building activities.

Perfect for intimate events, Tuttons private dining rooms are available for daily hire from 8am. Their flexible layout and central London location make them an ideal venue for staging business meetings, training sessions or team building activities.