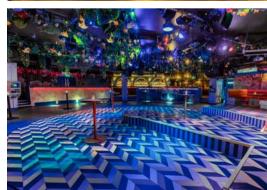

#### Full Venue Capacity: Seated 130 / Standing 200 Address: 4 Great Portland St, London WIW 8QL Nearest Station: Oxford Circus

This open plan basement escape is the perfect underground hot spot for your next event. With a large dancefloor, games room and long-stretching bar - this is THE place for a party.