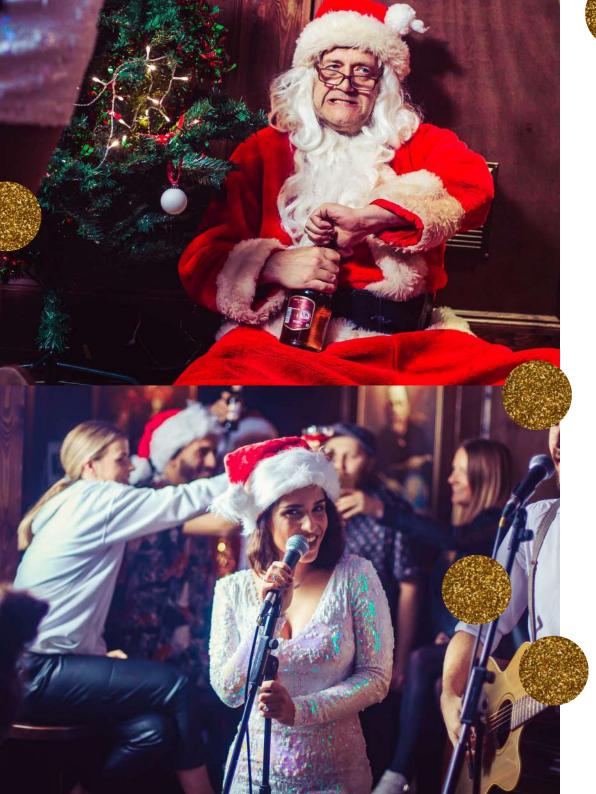

# ENTERTAINMENT PACKAGES

Let us take the hassle out of organising your Christmas party. Choose from one of our fab entertainment packages below!

# ABSOLUTELY CRACKERS

MAKE YOUR CHRISTMAS PARTY
EVEN MORE CRACKERS WITH
OUR STAR-STUDDED BAND OF
RENEGADES. NOT FOR THE
FAINT HEARTED. ELEVATE YOUR
FESTIVITIES WITH YOUR VERY
OWN MRS CLAUS. BAD SANTA.
GRINCH AND A VERY NAUGHTY
ELF. INCLUDING BONKERS BINGO.
A BURLESQUE SHOW. STILTWALKERS & MASS SING-A- LONGS.
THIS PACKAGE IS TOTALLY CRAZY
AND CAN BE TAILORED TO AN
EVENT OF ANY SIZE.