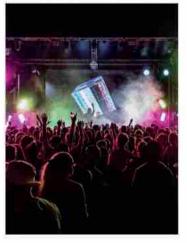

#### ABOUT

Cocktails, craft draught beer, street food, live music, oudoor cinema and more. Luna Springs is the destination for all the outdoor fun you could ever need.

Offering space for up to 3,000° guests, we've upped the ante to bring an outdoor space like no other in Birmingham. Think live gigs, medium-scale festivals, mass bingo, bottomless brunches and much much more. Drink from the source and stay wild moon child.

# GOOD TIMES

AHEAD

CAPACITY

3,000

### DJ KIT: SOUNDSYSTEM: 1 X PIONEER DJM900NXS DJ MIXER 1 X JBL MAIN STAGE SOUNDSYSTEM (6 X VERTEC MID/HI & 4 X VERTEC SUBS) 2 X PIONEER CDJ2000NXS CDJ PLAYERS 1 X JBL ARBOR/ANNEXE/CINEMA BACKGROUND MUSIC SYSTEM (12 X 10" TOPS/1 X 15" SUB) MAIN STAGE: 1 X JBL DJ/MONS SYSTEM (2 X 12" 13M X 5M X 6M (APPROX) OUTDOOR TOPS/2 X 18" SUB/1 X 10" MONS) STAGE STRUCTURE 8.5M X 5M X 0.8M (APPROX) STAGE WITH STEPS LED SCREEN/CINEMA: 1 X 5.5M X 3M 4MM OUTDOOR LED SCREEN MIXING DESKS : 1 X SONY BLU RAY PLAYER 1 X MIDAS M32R LIVE DIGITAL MIXER 1 X FREEVIEW PLAYER 1 X MIDAS 32 IN/16 OUT STAGEBOX 1 X PC HDMI INPUT 1 X SOUNDCRAFT EFX8 MIXER