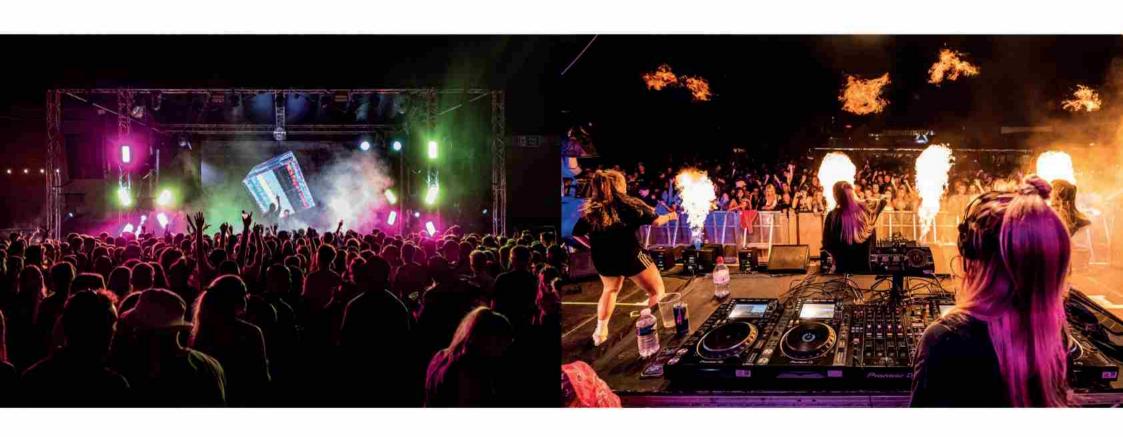

#### ABOUT

Cocktails, craft draught beer, street food, live music, oudoor cinema and more. Luna Springs is the destination for all the outdoor fun you could ever need.

Offering space for up to 3,000° guests, we've upped the ante to bring an outdoor space like no other in Birmingham. Think live gigs, medium-scale festivals, mass bingo, bottomless brunches and much much more. Drink from the source and stay wild moon child.

# GOOD TIMES

AHEAD

CAPACITY

3,000

### THE VENUE

3 x private arches
2 x bars (additional
bars can be put in place
temporarily)
4 x Food outlets
DJ connection available
AV equipment
Guest WIFI
Disabled access
Large LED Screen

Stage

### DJ KIT: SOUNDSYSTEM: 1 X PIONEER DJM900NXS DJ MIXER 1 X JBL MAIN STAGE SOUNDSYSTEM (6 X VERTEC MID/HI & 4 X VERTEC SUBS) 2 X PIONEER CDJ2000NXS CDJ PLAYERS 1 X JBL ARBOR/ANNEXE/CINEMA BACKGROUND MUSIC SYSTEM (12 X 10" TOPS/1 X 15" SUB) MAIN STAGE: 1 X JBL DJ/MONS SYSTEM (2 X 12" 13M X 5M X 6M (APPROX) OUTDOOR TOPS/2 X 18" SUB/1 X 10" MONS) STAGE STRUCTURE 8.5M X 5M X 0.8M (APPROX) STAGE WITH STEPS LED SCREEN/CINEMA: 1 X 5.5M X 3M 4MM OUTDOOR LED SCREEN MIXING DESKS : 1 X SONY BLU RAY PLAYER 1 X MIDAS M32R LIVE DIGITAL MIXER 1 X FREEVIEW PLAYER 1 X MIDAS 32 IN/16 OUT STAGEBOX 1 X PC HDMI INPUT 1 X SOUNDCRAFT EFX8 MIXER

| SPECIAL EFFECTS                         |  |
|-----------------------------------------|--|
| 2 x SHOWTEC ICE JET CO2 CANNON          |  |
| 1 X CONFETTI MAKER MEGA CANNON          |  |
| 2 X MAGIC FX SHOT CONFETTI<br>CANNON    |  |
| 4 X LIGHTMAXX VECTOR SPARK MACHINE      |  |
| 1 X CHAUVET HAZE 2D HAZE MACHINE        |  |
| 1 X MARTIN MAGNUM 1200 SMOKE<br>MACHINE |  |
|                                         |  |