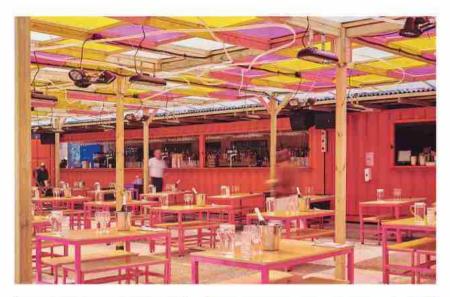

### THE VENUE

3 x private arches
2 x bars (additional
bars can be put in place
temporarily)
4 x Food outlets
DJ connection available
AV equipment
Guest WIFI
Disabled access
Large LED Screen

Stage

LIGHTING :

FOOD & DRINK

Bespoke food and drinks offerings available