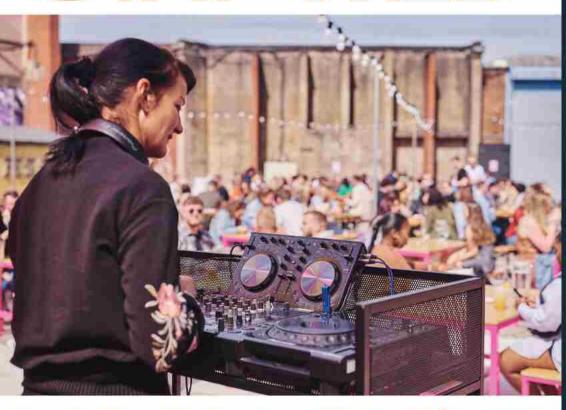

### DJ KIT: SOUNDSYSTEM: 1 X PIONEER DJM900NXS DJ MIXER 1 X JBL MAIN STAGE SOUNDSYSTEM (6 X VERTEC MID/HI & 4 X VERTEC SUBS) 2 X PIONEER CDJ2000NXS CDJ PLAYERS 1 X JBL ARBOR/ANNEXE/CINEMA BACKGROUND MUSIC SYSTEM (12 X 10" TOPS/1 X 15" SUB) MAIN STAGE: 1 X JBL DJ/MONS SYSTEM (2 X 12" 13M X 5M X 6M (APPROX) OUTDOOR TOPS/2 X 18" SUB/1 X 10" MONS) STAGE STRUCTURE 8.5M X 5M X 0.8M (APPROX) STAGE WITH STEPS LED SCREEN/CINEMA: 1 X 5.5M X 3M 4MM OUTDOOR LED SCREEN MIXING DESKS : 1 X SONY BLU RAY PLAYER 1 X MIDAS M32R LIVE DIGITAL MIXER 1 X FREEVIEW PLAYER 1 X MIDAS 32 IN/16 OUT STAGEBOX 1 X PC HDMI INPUT 1 X SOUNDCRAFT EFX8 MIXER