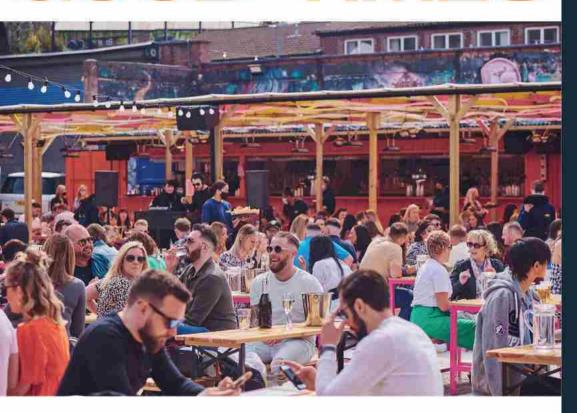

### **LUNA SPRINGS**

This events space formerly known as Digbeth Arena, is now a bar & events space playing host to mid-scale live music events, outdoor drinking & dining, outdoor cinema, bottomless brunches and much more.

#### ABOUT

Cocktails, craft draught beer, street food, live music, oudoor cinema and more. Luna Springs is the destination for all the outdoor fun you could ever need.

Offering space for up to 3,000° guests, we've upped the ante to bring an outdoor space like no other in Birmingham. Think live gigs, medium-scale festivals, mass bingo, bottomless brunches and much much more. Drink from the source and stay wild moon child.

### THE VENUE

3 x private arches
2 x bars (additional
bars can be put in place
temporarily)
4 x Food outlets
DJ connection available
AV equipment
Guest WIFI
Disabled access
Large LED Screen

Stage