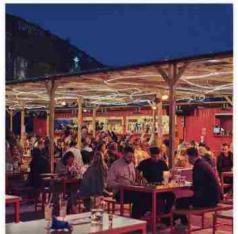

### **LUNA SPRINGS**

This events space formerly known as Digbeth Arena, is now a bar & events space playing host to mid-scale live music events, outdoor drinking & dining, outdoor cinema, bottomless brunches and much more.

#### ABOUT

Cocktails, craft draught beer, street food, live music, oudoor cinema and more. Luna Springs is the destination for all the outdoor fun you could ever need.

Offering space for up to 3,000° guests, we've upped the ante to bring an outdoor space like no other in Birmingham. Think live gigs, medium-scale festivals, mass bingo, bottomless brunches and much much more. Drink from the source and stay wild moon child.

### THE VENUE

3 x private arches
2 x bars (additional
bars can be put in place
temporarily)
4 x Food outlets
DJ connection available
AV equipment
Guest WIFI
Disabled access
Large LED Screen

Stage