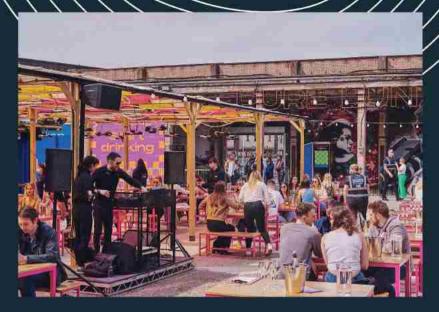

#### ABOUT

Cocktails, craft draught beer, street food, live music, oudoor cinema and more. Luna Springs is the destination for all the outdoor fun you could ever need.

Offering space for up to 3,000° guests, we've upped the ante to bring an outdoor space like no other in Birmingham. Think live gigs, medium-scale festivals, mass bingo, bottomless brunches and much much more. Drink from the source and stay wild moon child.

### THE VENUE

3 x private arches
2 x bars (additional
bars can be put in place
temporarily)
4 x Food outlets
DJ connection available
AV equipment
Guest WIFI
Disabled access
Large LED Screen

Stage