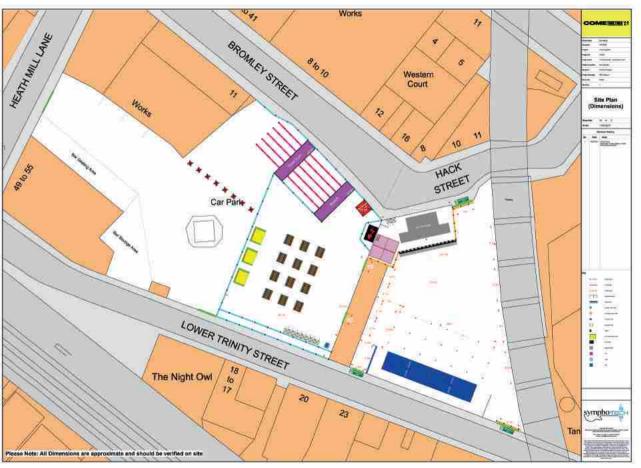

### **ADDRESS**

Luna Springs, Digbeth Arena, Lower Trinity Street, Birmingham, B9 4AG

Nearest station: Birmingham New Street

### THE VENUE

3 x private arches
2 x bars (additional
bars can be put in place
temporarily)
4 x Food outlets
DJ connection available
AV equipment
Guest WIFI
Disabled access
Large LED Screen

Stage