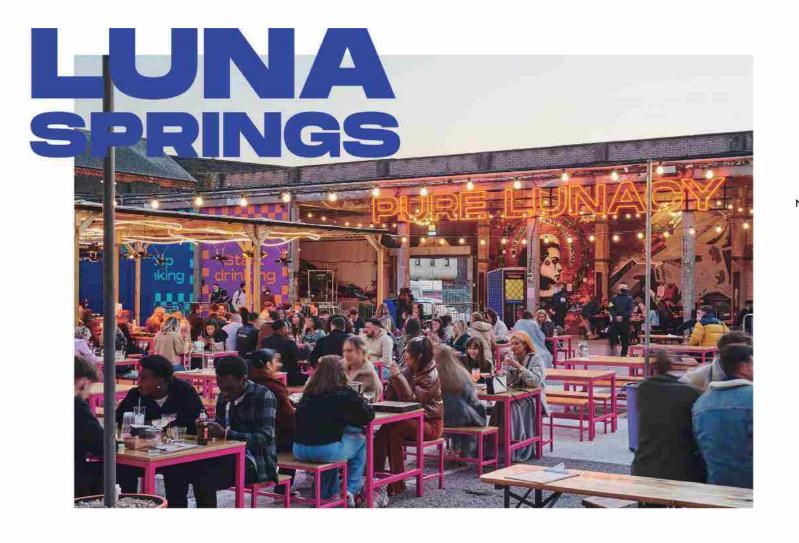

### **LUNA SPRINGS**

This events space formerly known as Digbeth Arena, is now a bar & events space playing host to mid-scale live music events, outdoor drinking & dining, outdoor cinema, bottomless brunches and much more.

#### ABOUT

Cocktails, craft draught beer, street food, live music, oudoor cinema and more. Luna Springs is the destination for all the outdoor fun you could ever need.

Offering space for up to 3,000° guests, we've upped the ante to bring an outdoor space like no other in Birmingham. Think live gigs, medium-scale festivals, mass bingo, bottomless brunches and much much more. Drink from the source and stay wild moon child.