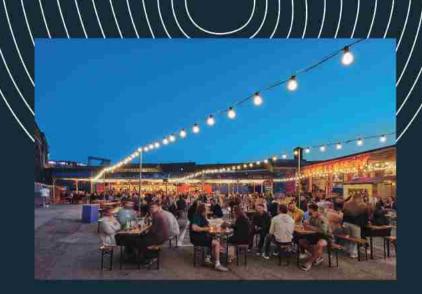

### **LUNA SPRINGS**

This events space formerly known as Digbeth Arena, is now a bar & events space playing host to mid-scale live music events, outdoor drinking & dining, outdoor cinema, bottomless brunches and much more.

#### ABOUT

Cocktails, craft draught beer, street food, live music, oudoor cinema and more. Luna Springs is the destination for all the outdoor fun you could ever need.

Offering space for up to 3,000° guests, we've upped the ante to bring an outdoor space like no other in Birmingham. Think live gigs, medium-scale festivals, mass bingo, bottomless brunches and much much more. Drink from the source and stay wild moon child.