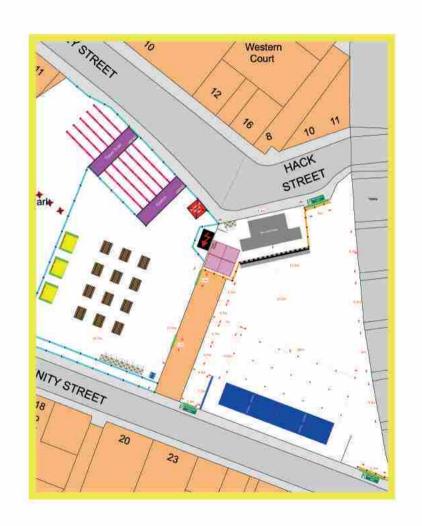

### **ADDRESS**

Luna Springs, Digbeth Arena, Lower Trinity Street, Birmingham, B9 4AG

Nearest station: Birmingham New Street

### THE VENUE

3 x private arches
2 x bars (additional
bars can be put in place
temporarily)
4 x Food outlets
DJ connection available
AV equipment
Guest WIFI
Disabled access
Large LED Screen

Stage